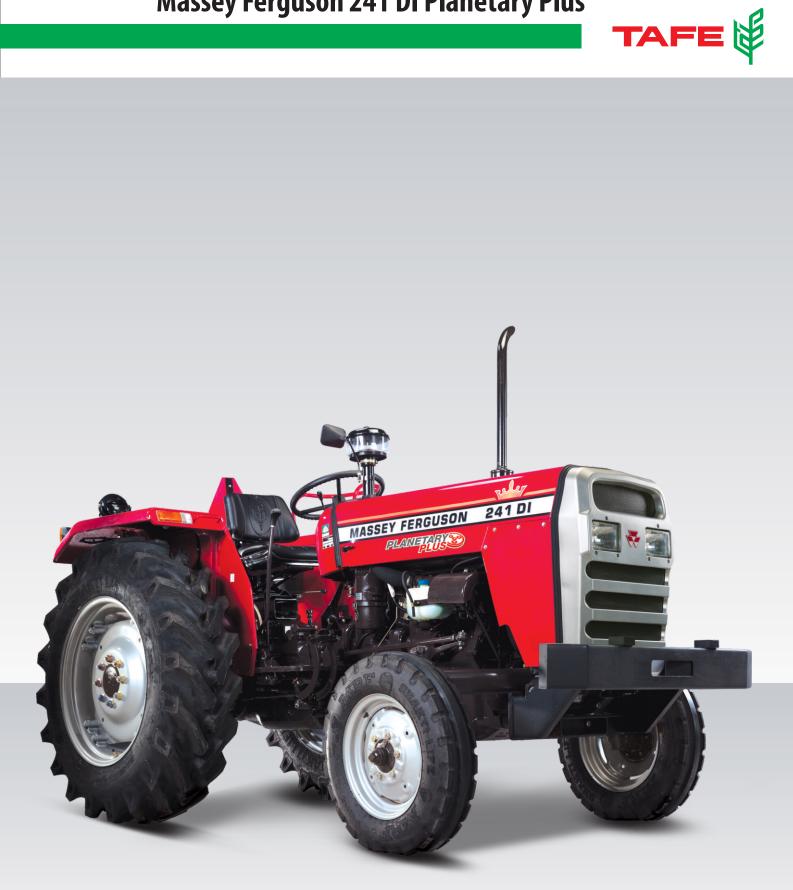

## Massey Ferguson 241 DI Planetary Plus

## **Massey Ferguson 241 DI Planetary Plus**

| hp Range                                                 | 42                                                                                               |
|----------------------------------------------------------|--------------------------------------------------------------------------------------------------|
| Make                                                     | SIMPSONS S325.1 TIII A                                                                           |
| Cylinders                                                | 3                                                                                                |
| Cubic Capacity (cc)                                      | 2500                                                                                             |
| Fuel injection pump                                      | Inline                                                                                           |
| Туре                                                     | Dual dry                                                                                         |
| Туре                                                     | Partial constant mesh                                                                            |
| Number of speeds                                         | 8 Forward + 2 Reverse                                                                            |
| Dimensions                                               | 6.00 x 16 Front, 13.6 x 28 Rear                                                                  |
| Forward speed @ rated RPM                                | 29.5 kmph                                                                                        |
| Minimum turning circle radius with brakes                | s (mm) 2850                                                                                      |
| Туре                                                     | Live, six splined shaft                                                                          |
| Speed                                                    | 540 RPM @ 1500 ERPM                                                                              |
| Lifting capacity<br>(Lower links at horizontal position) | 1700 kgf                                                                                         |
| Three point linkage and controls                         | Draft, position and response control.<br>Links fitted with Cat 1 and Cat 2 balls<br>(Combi Ball) |
| Туре                                                     | Multi disc oil immersed brakes                                                                   |
| Туре                                                     | Manual steering / Power steering                                                                 |
| Electricals                                              | 12 V 75 Ah Battery, 12 V 36 A Alternator                                                         |
| Overall length (mm)                                      | 3338                                                                                             |
| Overall width (mm)                                       | 1660                                                                                             |
| Overall height (mm)                                      | 2185                                                                                             |
| Wheel base (mm)                                          | 1785                                                                                             |
| Ground clearance (mm)                                    | 340                                                                                              |
| Total weight (kg)                                        | 1900                                                                                             |
| Fuel tank capacity (L)                                   | 47                                                                                               |
| Additional features                                      | Optional: Adjustable front axle                                                                  |